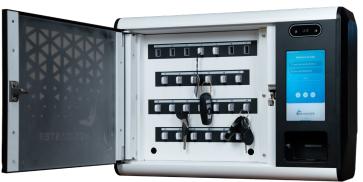

## Junior+

| Key Cabinet                   |                                                  |
|-------------------------------|--------------------------------------------------|
| Material                      | Sheet steel, power coated & ABS                  |
| Dimension (HxWxD)             | 380 x 566 x 177mm                                |
| Weight                        | 17kg                                             |
| Operating temperature         | -5°C ~ + 40°C                                    |
| Humidity                      | 95% non-condensing relative humidity             |
| Power                         | 100 / 240V 50/60 Hz 60W                          |
| Power consumption             | Idle 12V 9W Max 12V 20W                          |
| Back-up battery               | No                                               |
| Door option                   | Steel                                            |
| Door lock                     | Electric motor freezer lock                      |
| Mounting                      | Wall mount                                       |
| Certification                 | CE, FCC, RoHS                                    |
| Type of KeySlot               | 8 position key rows                              |
| Key slot LED                  | 3 possible states per key position:              |
|                               | - Blue: access granted                           |
|                               | - Red: alarm                                     |
|                               | - Off: no access                                 |
| Number of keys                | 26                                               |
| Number of doors               | 1                                                |
| Extendeble                    | No                                               |
| Automatic door                | No                                               |
| RFID KeyTag                   |                                                  |
| Туре                          | PVC flat tag with kabel security seal            |
| Material                      | PVC                                              |
| Frequency                     | 125 Khz                                          |
| Dimension (HxWxD)             | 63,6 x15x 9mm                                    |
| KeyTag ring diameter          | 28.50mm                                          |
| KeyTag ring material          | Stainless steel                                  |
| Terminal Control              |                                                  |
| Cabinet access                | RFID, PIN code, fingerprint, face recognition    |
| Card reader frequency         | 125 Khz / 13.56 Mhz (EM, Mifare, Mifare-Desfire) |
| Display                       | 7" touch screen                                  |
| Operating system              | Android 5.1                                      |
| Communications                | TCP / Wifi                                       |
| Operation                     | Offline / cloud                                  |
| Customer external RFID reader | No                                               |
| USB port                      | Yes                                              |