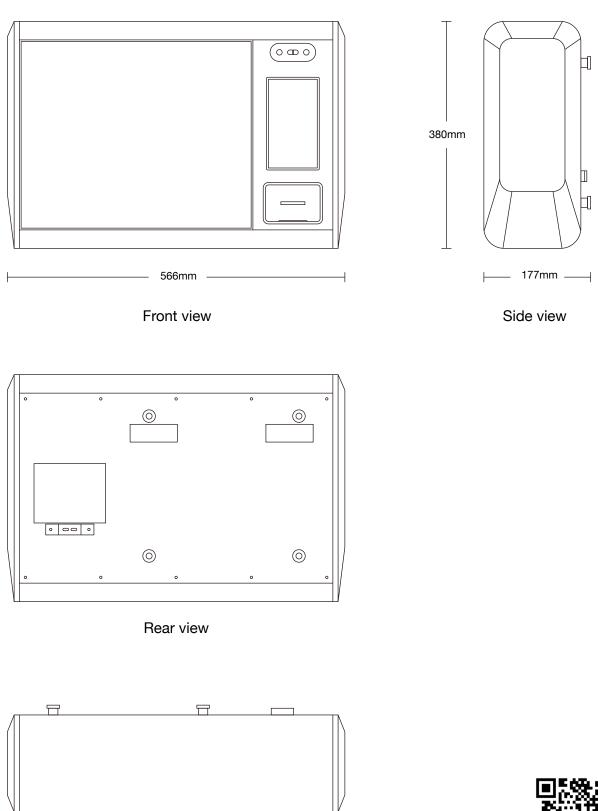

## Junior+

| Key Cabinet                   |                                                  |
|-------------------------------|--------------------------------------------------|
| Material                      | Sheet steel, power coated & ABS                  |
| Dimension (HxWxD)             | 380 x 566 x 177mm                                |
| Weight                        | 17kg                                             |
| Operating temperature         | -5°C ~ + 40°C                                    |
| Humidity                      | 95% non-condensing relative humidity             |
| Power                         | 100 / 240V 50/60 Hz 60W                          |
| Power consumption             | Idle 12V 9W Max 12V 20W                          |
| Back-up battery               | No                                               |
| Door option                   | Steel                                            |
| Door lock                     | Electric motor freezer lock                      |
| Mounting                      | Wall mount                                       |
| Certification                 | CE, FCC, RoHS                                    |
| Type of KeySlot               | 8 position key rows                              |
| Key slot LED                  | 3 possible states per key position:              |
|                               | - Blue: access granted                           |
|                               | - Red: alarm                                     |
|                               | - Off: no access                                 |
| Number of keys                | 26                                               |
| Number of doors               | 1                                                |
| Extendeble                    | No                                               |
| Automatic door                | No                                               |
| RFID KeyTag                   |                                                  |
| Туре                          | PVC flat tag with kabel security seal            |
| Material                      | PVC                                              |
| Frequency                     | 125 Khz                                          |
| Dimension (HxWxD)             | 63,6 x15x 9mm                                    |
| KeyTag ring diameter          | 28.50mm                                          |
| KeyTag ring material          | Stainless steel                                  |
| Terminal Control              |                                                  |
| Cabinet access                | RFID, PIN code, fingerprint, face recognition    |
| Card reader frequency         | 125 Khz / 13.56 Mhz (EM, Mifare, Mifare-Desfire) |
| Display                       | 7" touch screen                                  |
| Operating system              | Android 5.1                                      |
| Communications                | TCP / Wifi                                       |
| Operation                     | Offline / cloud                                  |
| Customer external RFID reader | No                                               |
| USB port                      | Yes                                              |

## Junior+

Top view

+32(0)52 81 02 22 info@key-master.eu www.key-master.eu