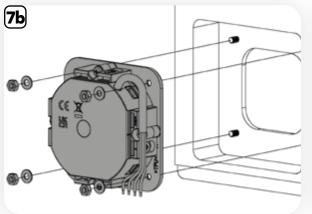

## **▲** ATTENTION

Property damage in the event of incorrect mounting and wiring: The system devices are operated using electricity.
They could be destroyed if they are mounted and wired incorrectly.
Mount and wire the system devices correctly before connecting the power.