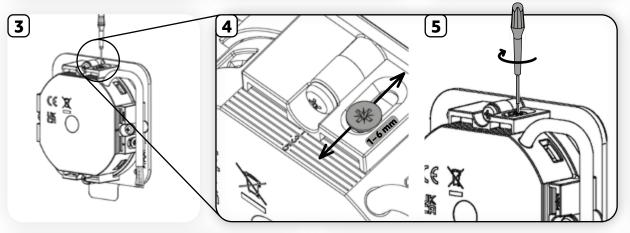

## <sup>1</sup>NOTE ON THE GLUE VARIANT

Remove the entire base foil. Thoroughly clean the surface where the device is to be mounted. Adhere the fingerprint scanner to a smooth, dry surface at room temperature. Apply a large amount of pressure to the surface to adhere the fingerprint scanner. The bond only reaches maximum adhesive strength after 3 days. Only then can the fingerprint scanner be fully loaded.