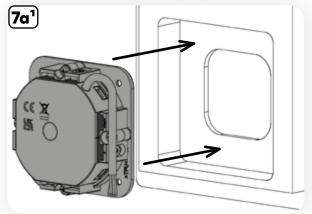

## **▲** ATTENTION

Property damage in the event of incorrect mounting and wiring: The system devices are operated using electricity.
They could be destroyed if they are mounted and wired incorrectly.
Mount and wire the system devices correctly before connecting the power.