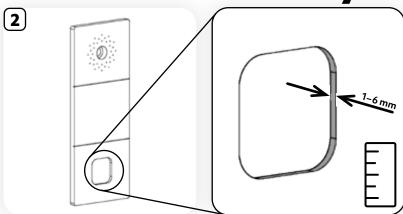

## <sup>1</sup>NOTE ON THE GLUE VARIANT

Remove the entire base foil. Thoroughly clean the surface where the device is to be mounted. Adhere the fingerprint scanner to a smooth, dry surface at room temperature. Apply a large amount of pressure to the surface to adhere the fingerprint scanner. The bond only reaches maximum adhesive strength after 3 days. Only then can the fingerprint scanner be fully loaded.