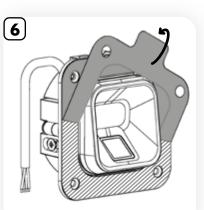

## <sup>1</sup>NOTE ON THE GLUE VARIANT

Remove the entire base foil. Thoroughly clean the surface where the device is to be mounted. Adhere the fingerprint scanner to a smooth, dry surface at room temperature. Apply a large amount of pressure to the surface to adhere the fingerprint scanner. The bond only reaches maximum adhesive strength after 3 days. Only then can the fingerprint scanner be fully loaded.