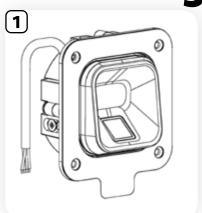

## <sup>1</sup>NOTE ON THE GLUE VARIANT

Remove the entire base foil. Thoroughly clean the surface where the device is to be mounted. Adhere the fingerprint scanner to a smooth, dry surface at room temperature. Apply a large amount of pressure to the surface to adhere the fingerprint scanner. The bond only reaches maximum adhesive strength after 3 days. Only then can the fingerprint scanner be fully loaded.