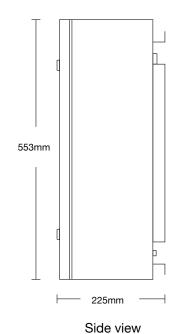

## **Dropbox**

| Key Cabinet                   |                                      |
|-------------------------------|--------------------------------------|
| Material                      | Sheet steel & power coated           |
| Dimension (HxWxD)             | 553 x 485 x 225mm                    |
| Weight                        | 28kg                                 |
| Operating temperature         | -5°C ~ + 40°C                        |
| Humidity                      | 95% non-condensing relative humidity |
| Power                         | 100 / 240V AC 50/60 Hz 72W           |
| Power consumption             | Idle 12V 5W Max 12V 35W              |
| Back-up battery               | 7Ah (optional)                       |
| Door option                   | Steel                                |
| Door lock                     | Electric motor freezer lock          |
| Mounting                      | Wall mount                           |
| Certification                 | CE, FCC, RoHS                        |
| Type of KeySlot               | Single key jump slots                |
| Key slot LED                  | No                                   |
|                               |                                      |
|                               |                                      |
| Number of keys                | 15                                   |
| Number of doors               | 1                                    |
| Extendeble                    | No                                   |
| Automatic door                | No                                   |
| RFID KeyTag                   |                                      |
| Туре                          | Metal clip                           |
| Material                      | Steel                                |
| Frequency                     | n.a.                                 |
| Dimension (HxWxD)             | 46x22x2mm                            |
| KeyTag ring diameter          | n.a.                                 |
| KeyTag ring material          | n.a.                                 |
| Terminal Control              |                                      |
| Cabinet access                | PIN code                             |
| Card reader frequency         | No                                   |
| Display                       | 7" touch screen                      |
| Operating system              | Android 5.2                          |
| Communications                | TCP / Wifi                           |
| Operation                     | Offline / cloud                      |
| Customer external RFID reader | No                                   |
| USB port                      | Yes                                  |