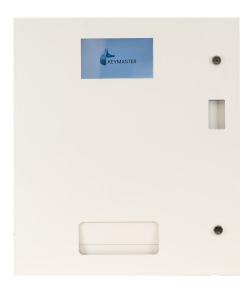

## **Datasheet Dropbox**

**Dropbox** from **KEY-MASTER** is an excellent solution for hotels, airbnb or car dealers. With **Dropbox**, you don't have to worry about customers not collecting keys outside office hours, or hiring staff to extend opening hours. **Dropbox** is self-service. The key is immediately available to the customer by entering the correct PIN, it is securely sealed and the key is automatically dropped from inside. An alarm sounds if an illegal operation is performed.

- Key drop design
- · Easy to take and return
- · Access only via Password
- Suitable for indoor and outdoor
- Special structure anti-theft design
- · Audible and visual alarms
- Mechanical lock and internal memory backup during power outages
- · Reliable anti-tamper cable seals for enhanced security