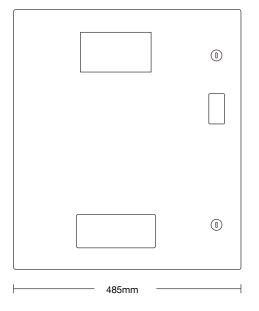

## **Dropbox**

| Key Cabinet                   |                                      |
|-------------------------------|--------------------------------------|
| Material                      | Sheet steel & power coated           |
| Dimension (HxWxD)             | 553 x 485 x 225mm                    |
| Weight                        | 28kg                                 |
| Operating temperature         | -5°C ~ + 40°C                        |
| Humidity                      | 95% non-condensing relative humidity |
| Power                         | 100 / 240V AC 50/60 Hz 72W           |
| Power consumption             | Idle 12V 5W Max 12V 35W              |
| Back-up battery               | 7Ah (optional)                       |
| Door option                   | Steel                                |
| Door lock                     | Electric motor freezer lock          |
| Mounting                      | Wall mount                           |
| Certification                 | CE, FCC, RoHS                        |
| Type of KeySlot               | Single key jump slots                |
| Key slot LED                  | No                                   |
|                               |                                      |
|                               |                                      |
| Number of keys                | 15                                   |
| Number of doors               | 1                                    |
| Extendeble                    | No                                   |
| Automatic door                | No                                   |
| RFID KeyTag                   |                                      |
| Туре                          | Metal clip                           |
| Material                      | Steel                                |
| Frequency                     | n.a.                                 |
| Dimension (HxWxD)             | 46x22x2mm                            |
| KeyTag ring diameter          | n.a.                                 |
| KeyTag ring material          | n.a.                                 |
| Terminal Control              |                                      |
| Cabinet access                | PIN code                             |
| Card reader frequency         | No                                   |
| Display                       | 7" touch screen                      |
| Operating system              | Android 5.2                          |
| Communications                | TCP / Wifi                           |
| Operation                     | Offline / cloud                      |
| Customer external RFID reader | No                                   |
| USB port                      | Yes                                  |

## **Dropbox**

Front view