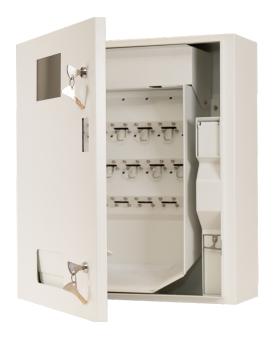

## **Datasheet Dropbox**

**Dropbox** from **KEY-MASTER** is an excellent solution for hotels, airbnb or car dealers. With **Dropbox**, you don't have to worry about customers not collecting keys outside office hours, or hiring staff to extend opening hours. **Dropbox** is self-service. The key is immediately available to the customer by entering the correct PIN, it is securely sealed and the key is automatically dropped from inside. An alarm sounds if an illegal operation is performed.

- Key drop design
- · Easy to take and return
- · Access only via Password
- Suitable for indoor and outdoor
- Special structure anti-theft design
- · Audible and visual alarms
- Mechanical lock and internal memory backup during power outages
- · Reliable anti-tamper cable seals for enhanced security